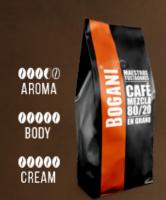

#### Bogani Blend 80/20

80% natural coffee, 20% sugar roasted coffee 1kg bags - Box of 5 bags

A blend of full bodied coffee with an encapsulating aroma. Bogani blend produces a superb and creamy espresso coffee.