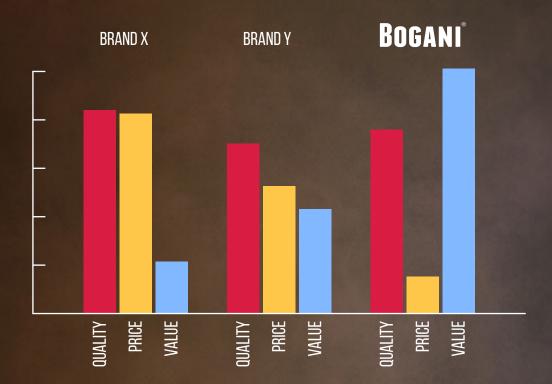

Bogani Cafés is a brand of coffee especially orientated toward restaurants, vending and hospitality businesses. In fact, Bogani Coffee is perfect for high coffee consumption businesses who rely a good supply of quality espresso coffee beans.

We select a variety of colee from different locations and blend them to achieve a consistent quality and taste perfect for commercial business looking for a profitable supply.

Bogani offers three varieties of coffee beans in 1 kg bags: Natural, Blend (80% natural coffee, 20% sugar roasted coffee) and Decaffeinated.

Bogani also supplies sugar sachets, decaffeinated instant coffee and infusions.

Hospitality and vending customers need look no further. Bogani has just what you need.





#### Bogani Natural

100% natural coffee 1kg bags - Box of 5 ba