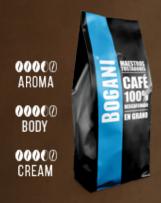

# **Bogani Decaffeinated**

100% natural decaffeinated coffee 1kg bags - Box of 5 bags

Bogani Cafés choose the best varieties, naturally decaffeinated to produced the finest coffee taste without the caffein.